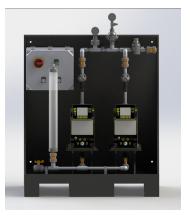

# **CUSTOM ENGINEERED AND MANUFACTURED SYSTEMS**

Modus chemical feed systems can be mounted in almost any location, offering reliable and consistent dosing of chemicals into demanding process applications. Built on years of experience and robust designs, these skid mounted feed systems are designed for industrial and municipal users. Available in hundreds of configurations, our systems are tailored to your specific application and specifications.

## **PRODUCT DESCRIPTION**

Our Chem Feed Systems are custom engineered and easy to use. Systems are available in simplex, duplex, triplex, and quadplex configurations with premier peristaltic, diaphragm, and solenoid pumps. Configurations include lead/standby, redundant piping, and suction & discharge.